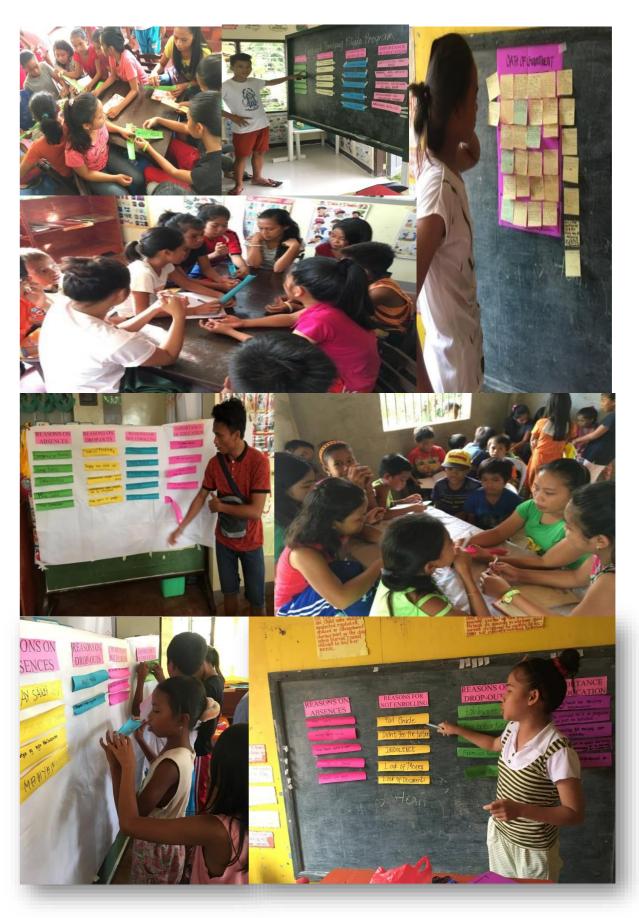

# II. Photo Documentations

Albert Luel from Brgy. Palaypay affirming his promise to enroll and be good in school (left)

and Brgy. Sugponon (right) brainstorming during the workshop.

# Implementation

A Youth Development Session on the barangay level was conducted on the summer of 2017 and 2018 to children beneficiaries. The importance of education was discussed during the YDS. Children participated in the workshops in which they were the one who identified the reasons of not attending, absences and drop outs as well as the importance of education. Among the reasons cited were peer pressure, early marriage, lack of attention/support from parents and lack/lost interest. The facilitators were the Municipal Links in which they process the answers from the children by giving emphasis to the importance of education.