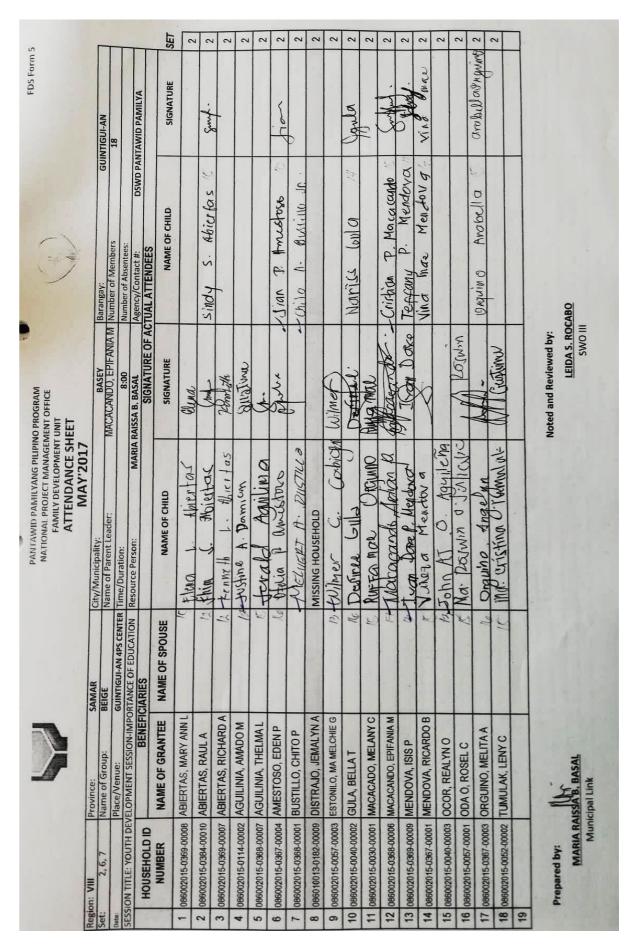

# PANTAWID PAMILYA PILIPINO PROGRAM NATIONAL PROGRAM MANAGEMENT OFFICE FAMILY DEVELOPMENT UNIT

Region: VIII Province: WESTERN SAMAR City/Municipality: BASEY

#### I. Identifying Information:

Venue: Inuntan Evacuation Center

Barangay: Inuntan

Date & Time Conducted: May 7, 2018 @ 9am

Session Topic: Social Issues encountering Teenagers /Teenage Pregnancy Resource Person: Ma. Phoebe D. Abrugar — PDO II/Municipal Link Agency/Office/Contact #: DSWD Pantawid Pamilya/09471079581

Male: 4 # of Attendees Female: 18

II. Summary/Synopsis/Brief Description of the Activity:

The Youth Development Session started with preliminaries such as prayer and singing of the Philippine National Anthem. Introduce the topic for the month entitled Social Issues Encountering Teenagers/Teenage Pregnancy. The group were divided into four to given the metacards to write down social issues facing teenagers today.