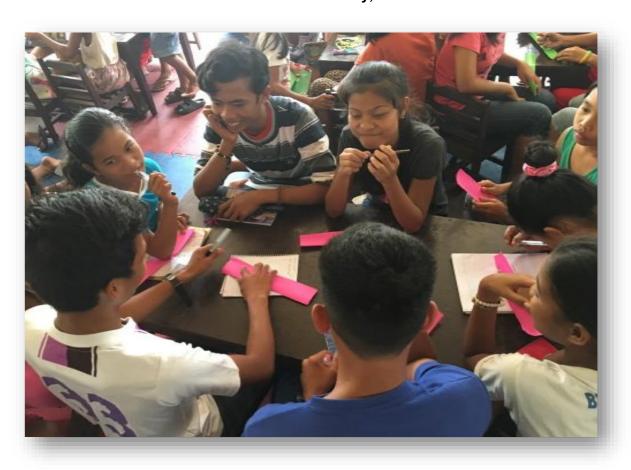

# Implementation

A Youth Development Session on the barangay level was conducted on the summer of 2017 and 2018 to children beneficiaries. The importance of education was discussed during the YDS. Children participated in the workshops in which they were the one who identified the reasons of not attending, absences and drop outs as well as the importance of education. Among the reasons cited were peer pressure, early marriage, lack of attention/support from parents and lack/lost interest. The facilitators were the Municipal Links in which they process the answers from the children by giving emphasis to the importance of education.

Youth Development Session (YDS) was conducted to the children beneficiaries of Barangay Palaypay on May 9, 2018. One of the attendees was Albert Estojero who is under the SI Target. He was among those who promised to enrol who later on continued his studies. He enrolled in June 2018 in Basey National High School as a Grade 8 student.

Albert Luel from Brgy. Palaypay affirming his promise to enroll and be good in school (left)

and Brgy. Sugponon (right) brainstorming during the workshop.