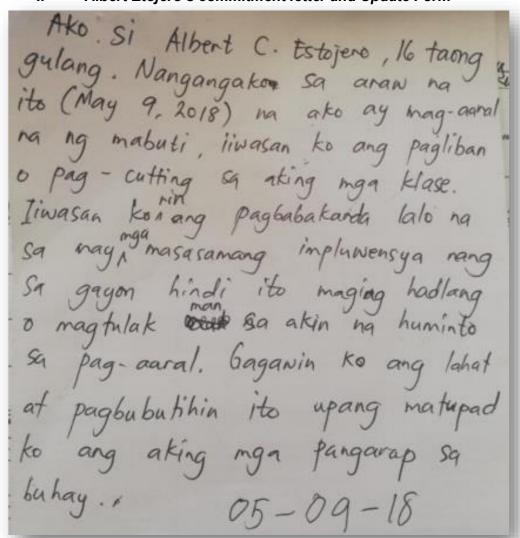

# I. Albert Etojero's commitment letter and Update Form

Youth Development Session (YDS) was conducted to the children beneficiaries of Barangay Palaypay on May 9, 2018. One of the attendees was Albert Estojero who is under the SI Target. He was among those who promised to enrol who later on continued his studies. He enrolled in June 2018 in Basey National High School as a Grade 8 student.