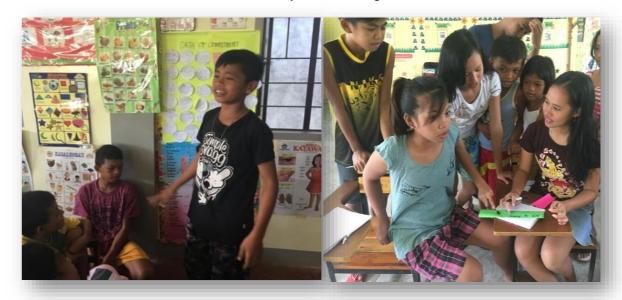

Youth Development Session (YDS) was conducted to the children beneficiaries of Barangay Palaypay on May 9, 2018. One of the attendees was Albert Estojero who is under the SI Target. He was among those who promised to enrol who later on continued his studies. He enrolled in June 2018 in Basey National High School as a Grade 8 student.

Albert Luel from Brgy. Palaypay affirming his promise to enroll and be good in school (left)

and Brgy. Sugponon (right) brainstorming during the workshop.