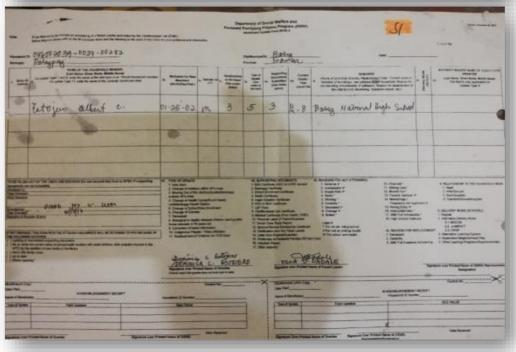

# I. Albert Etojero's commitment letter and Update Form

Youth Development Session (YDS) was conducted to the children beneficiaries of Barangay Palaypay on May 9, 2018. One of the attendees was Albert Estojero who is under the SI Target. He was among those who promised to enrol who later on continued his studies. He enrolled in June 2018 in Basey National High School as a Grade 8 student.